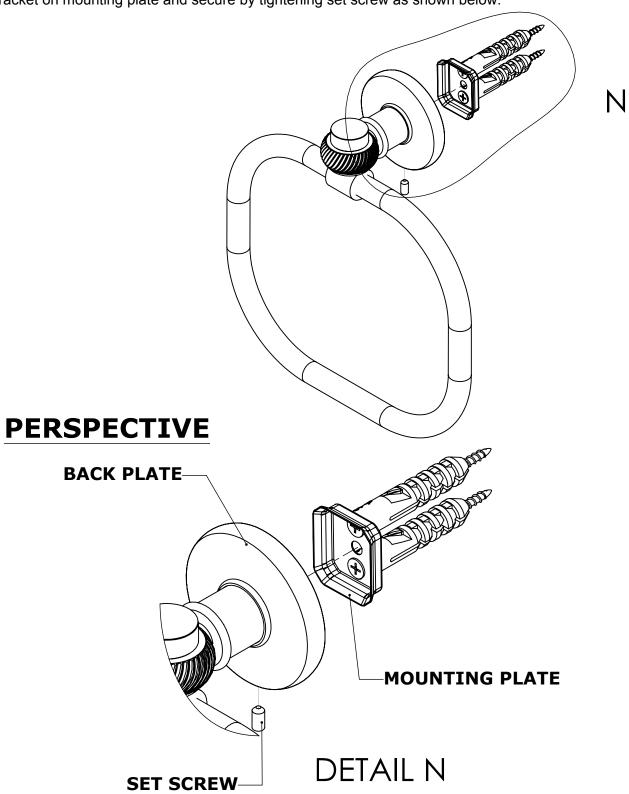

## **INSTALLATION INSTRUCTIONS**

**Step 2:** Attach Bracket to Mounting Plate.

Place bracket on mounting plate and secure by tightening set screw as shown below.