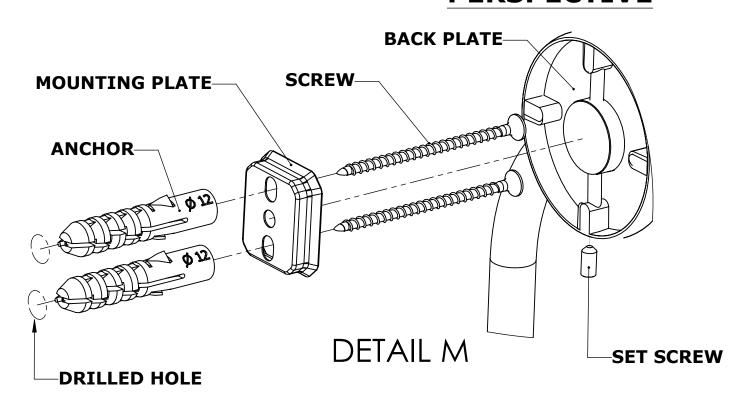

## Step 1: Drill holes in Wall for screw anchors and attach Mounting Plate to Wall

Determine your desired location for installation and make a mark for the location of the mounting plate. Remove mounting plate from backplate by loosening set screw in backplate as pictured below. Place center hole of mounting plate over mark made above. Make 2 marks where mounting screws will be placed as shown below. Drill hole at each of the marks. (You may substitute other style mounting anchors or screws if desired). Place anchors into the holes made. Place mounting plate over holes and secure to mounting surface using screws as shown below.