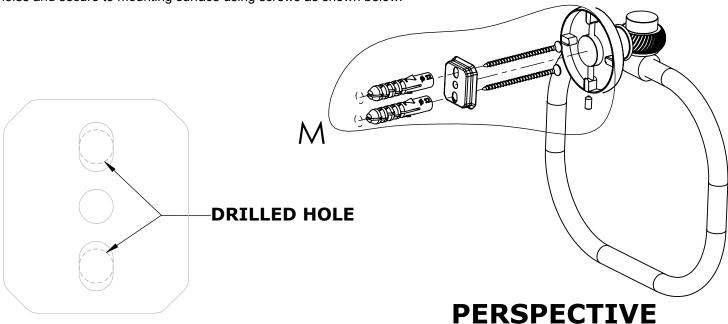

## Step 1: Drill holes in Wall for screw anchors and attach Mounting Plate to Wall

Determine your desired location for installation and make a mark for the location of the mounting plate. Remove mounting plate from backplate by loosening set screw in backplate as pictured below. Place center hole of mounting plate over mark made above. Make 2 marks where mounting screws will be placed as shown below. Drill hole at each of the marks. (You may substitute other style mounting anchors or screws if desired). Place anchors into the holes made. Place mounting plate over holes and secure to mounting surface using screws as shown below.